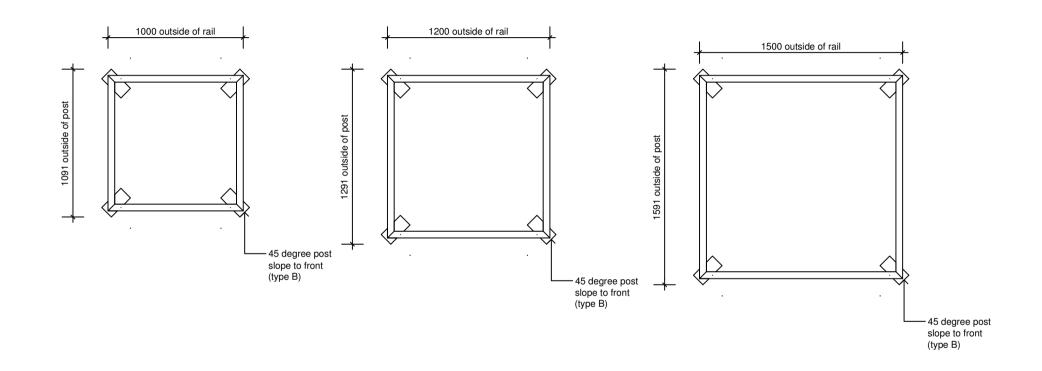

| Date     | OUTDOOR STRUC     |           | Description |    |  |  |
|----------|-------------------|-----------|-------------|----|--|--|
| 22/10/08 | STANDARD TREE     | SURROUNDS |             |    |  |  |
| Drawn    | HEAVY DUTY SERIES |           |             |    |  |  |
| E.M.S.   | S.                |           |             |    |  |  |
| Approved | Scale             | Job No    | Drawing No  |    |  |  |
| E.M.S.   | N.T.S.            | N/A       | SURROU      | ND |  |  |