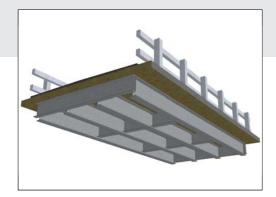

## Outdoor Structures Australia (OSA)

has developed a range of high load capacity vehicle bridges for use on public and private roads. This bridge complements OSA's timber vehicle bridge that is normally used in residential developments servicing an individual block. By utilising galvanised steel girders and decking with Boral Bridgewood we ensure a long, low maintenance life.

What sets all OSA bridges apart are their very high attention to detail. Meticulous research and years of experience ensure that known issues with both steel and plywood are addressed at the design and construction phase. This bridge as illustrated is fitted with a Regular crash barrier for normal highway loading. Alternative barriers can be accommodated. Single lane vehicle bridges are supplied fully assembled and ready for installation, giving considerable savings in planning and construction times. You simply bolt it down and add the asphalt running surface between the already installed