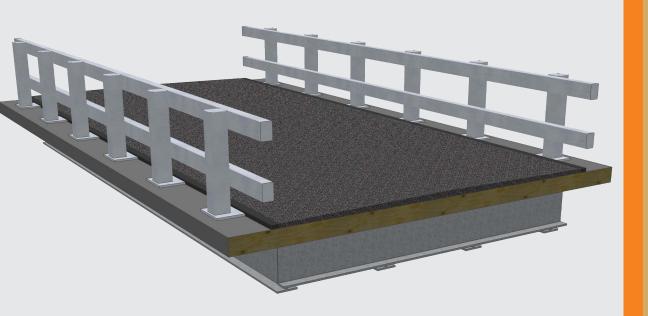

## Outdoor Structures Australia (OSA)

has developed a range of high load capacity vehicle bridges for use on public and private roads. This bridge complements OSA's timber vehicle bridge that is normally used in residential developments servicing an individual block. By utilising galvanised steel girders and decking with Boral Bridgewood we ensure a long, low maintenance life.

What sets all OSA bridges apart are their very high attention to detail. Meticulous research and years of experience ensure that known issues with both steel and plywood are addressed at the design and construction phase. This bridge as illustrated is fitted with a Regular crash barrier for normal highway loading. Alternative barriers can be accommodated. Single lane vehicle bridges are supplied fully assembled and ready for installation, giving considerable savings in planning and construction times. You simply bolt it down and add the asphalt running surface between the already installed

The single lane bridge is supplied with an overall width of 4.2 metres which gives a clear running surface of 3.4 metres. The bridge is supplied in length multiples of 1.2m (span is 0.6m less). Multiple lane bridges are supplied in kit form and at widths to suit your requirements.