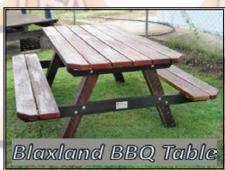

PARK & STREET
SETTINGS

With the market for local government moving to steel and aluminum frames (avoiding the cross-bar frequently associated with timber tables) Outdoor Structures Australia presents the simple, yet effective Flinders Table Design providing stylish and economic solution to your construction.