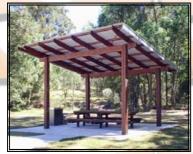

available.

OSA makes a range of simple but effective skillion roofed shelters called the Lindsay range.

(Left Image - single and multiple)

If you are looking for a Gable roof shelter, the Gregory range provides another simple option.