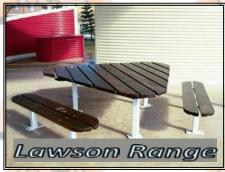

PARK & STREET
SETTINGS

With the market for local government moving to steel and aluminum frames (avoiding the cross-bar frequently associated with timber tables) Outdoor Structures Australia presents the simple, yet effective Flinders Table Design providing stylish and economic solution to your construction.