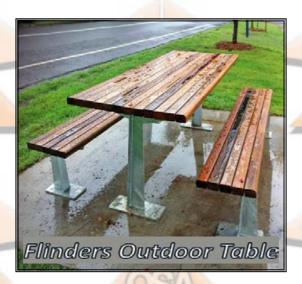

PARK & STREET
SETTINGS

With the market for local government moving to steel and aluminum frames (avoiding the cross-bar frequently associated with timber tables) Outdoor Structures Australia presents the simple, yet effective Flinders Table Design providing stylish and economic solution to your construction.