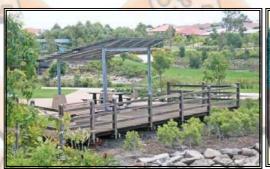

available.

OSA makes a range of simple but effective skillion roofed shelters called the Lindsay range.

(Left Image - single and multiple)

If you are looking for a Gable roof shelter, the Gregory range provides another simple option.