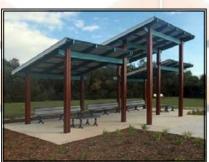

available.

OSA makes a range of simple but effective skillion roofed shelters called the Lindsay range.

(Left Image - single and multiple)

If you are looking for a Gable roof shelter, the Gregory range provides another simple option.