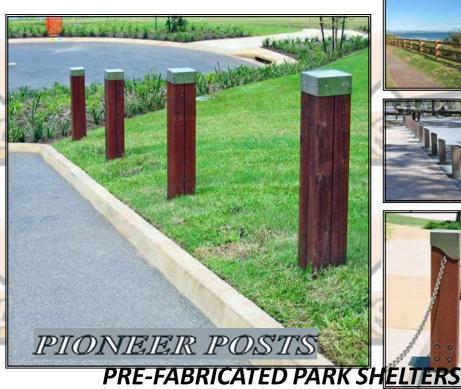

## **BOLLARDS & LANDSCAPING**

**OSA has been manufacturing** its 'Heavy Duty' range of **Bollards, Traffic Control Products and Fencing for** many years.

The Pioneer Posts can be supplied with decorative tops if required. Stainless Steel caps are also