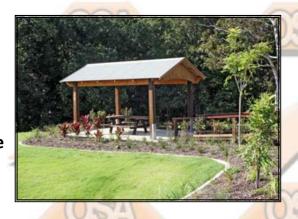

available.

OSA makes a range of simple but effective skillion roofed shelters called the Lindsay range.

(Left Image - single and multiple)

If you are looking for a Gable roof shelter, the Gregory range provides another simple option.

(Right Image)

**Outdoor Structures** Australia outlasts and outperforms