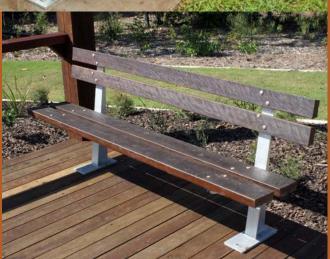

The simple and economic design of the Flinders range, makes the perfect solution for your outdoor furniture needs.

The Flinders range is available in rustic rough sawn or dressed appearance.

Flat packed and pre-oiled your Flinders setting is easy and fast to install and will be the centre piece to your outdoor area in no time

- The Flinders BBQ table and bench seat are available in heavy duty rustic finish as above or dressed finish as per top of page.
- The steel frame can be supplied galvanised or powder coated to a custom colour.