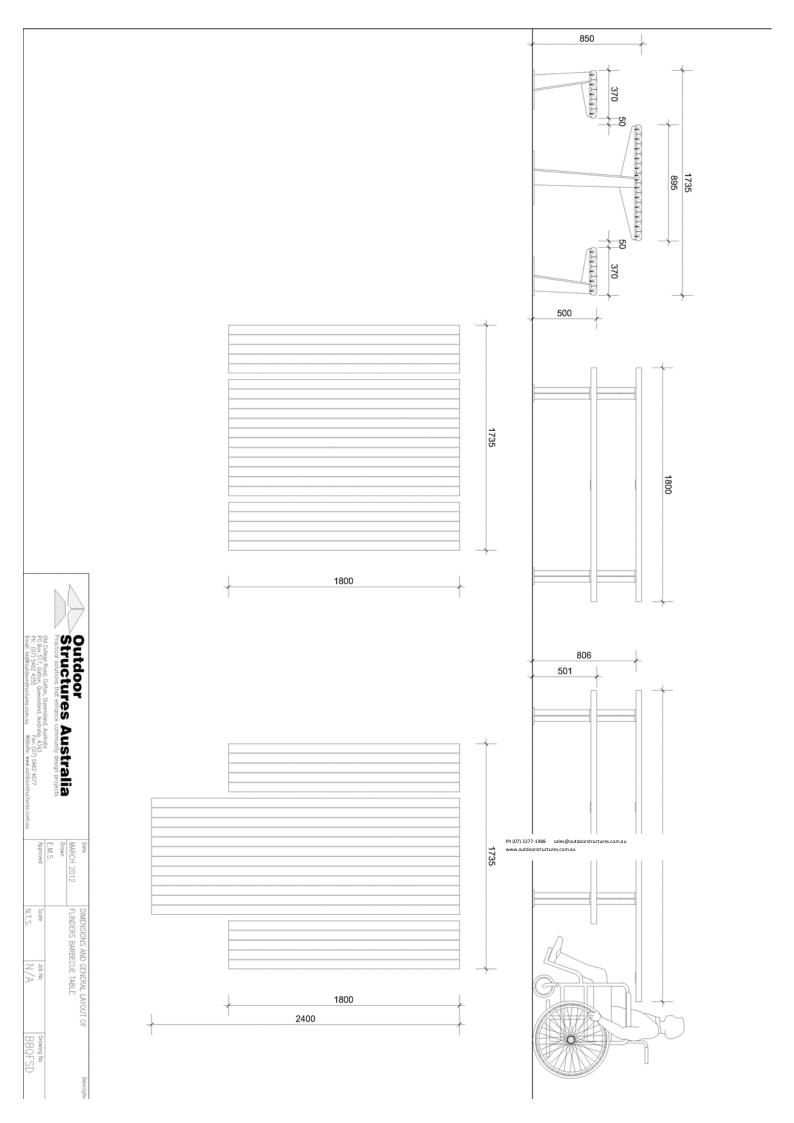

The simple and economic design of the Flinders range, makes the perfect solution for your outdoor furniture needs.

The Flinders range is available in rustic rough sawn or dressed appearance.

Flat packed and pre-oiled your Flinders setting is easy and fast to install and will be the centre piece to your outdoor area in no time

- The Flinders BBQ table and bench seat are available in heavy duty rustic finish as above or dressed finish as per top of page.
- The steel frame can be supplied galvanised or powder coated to a custom colour.