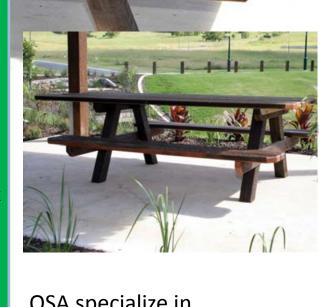

Outdoor Structures Australia's (OSA) "Heavy Duty" range of park furniture is made tough and heavy. OSA is passionate about producing high quality weather exposed timber furniture suitable for the extreme Australian climate. A favorite with national parks our Blaxland BBQ tables have proven the test of time. Blaxland BBQ tables are supplied in flat pack pre-drilled and ready to assemble.