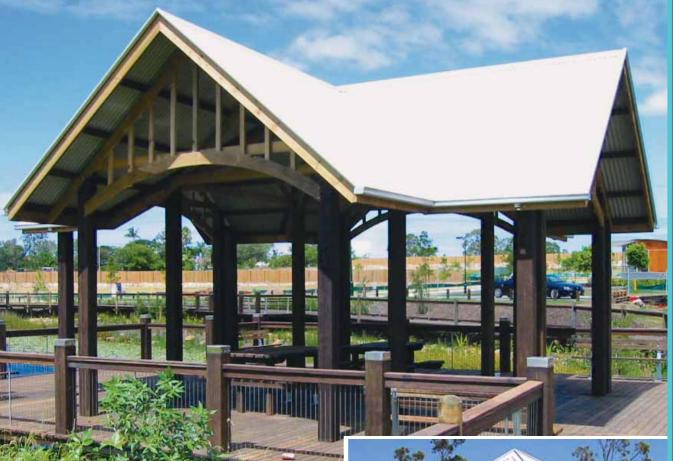

## **Shelters**

From simple side-walk shelters to fully intergrated multi-faceted enclosures.

- Solid Construction
- Designed with flair
- Environmentally integrated
- · Structurally certified

Outdoor Structures Australia (OSA) has developed a range of "outdoor" furniture that encompasses style and functionality. Using our intimate knowledge of timbers and their individual properties, we have created settings that maintain their performance through a wide range of environmental conditions without loosing any of the natural features intrinsic in timber.

## Unique • Modern • Functional • Practical

Outdoor Structures Australia outlasts and outperforms