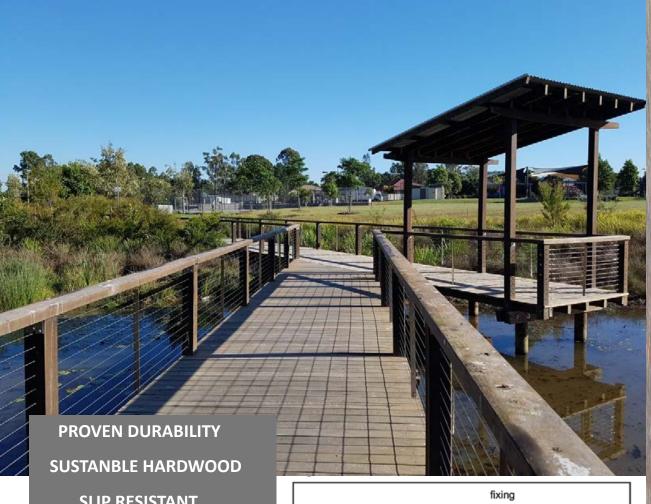

SLIP RESISTANT
ANTI CUPPING
BRUSH SANDED

**AVAILABLE PRE-OILED** 

Our unique patented Deckwood profile has been developed to last a generation. It has proven the test of time and has been used on boardwalks and foreshores all around Australia.

- Scalloped to prevent cupping
- Reeded to increase airflow
- Tapered sides for self cleaning
- Sawn and sanded top side for slip resistance.

A successful outdoor structure can only be achieved when many small points of detail are attended to at design, supply and construction stages. Through formal research OSA has learnt these details. Our practises and products are different from normal practice, its our attention to detail and quality assurance that makes the difference.