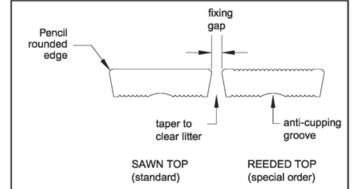

- Scalloped to prevent cupping
- Reeded to increase airflow
- Tapered sides for self cleaning
- Sawn and sanded top side for slip resistance.

A successful outdoor structure can only be achieved when many small points of detail are attended to at design, supply and construction stages. Through formal research OSA has learnt these details. Our practises and products are different from normal practice, its our attention to detail and quality assurance that makes the difference.